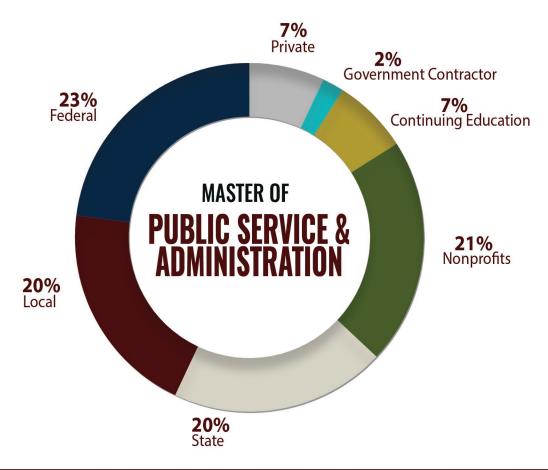

# CLASS OF 2024 EMPLOYERS MASTER OF PUBLIC SERVICE AND ADMINISTRATION (MPSA)

| Sector                        | 2023 | 2022 | 2021 | 2020 |  |
|-------------------------------|------|------|------|------|--|
| State                         | 25%  | 25%  | 25%  | 18%  |  |
| Local                         | 23%  | 16%  | 11%  | 20%  |  |
| Nonprofit/NGO                 | 25%  | 20%  | 25%  | 15%  |  |
| Federal                       | 12%  | 21%  | 9%   | 11%  |  |
| Government Contractor         | -    | -    | 5%   | _    |  |
| Continuing Education          | 3%   | 4%   | 4%   | 15%  |  |
| Private                       | 12%  | 10%  | 21%  | 18%  |  |
| Other (previous career, etc.) |      | 4%   |      | 3%   |  |