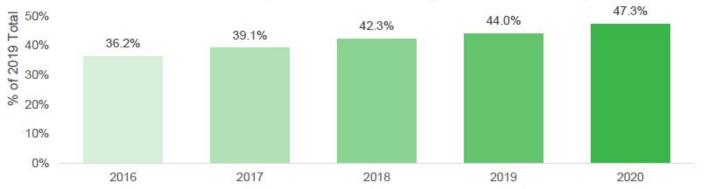

### Donors

Year-to-Date Nonprofit Sector Trends 01/01/2020-06/30/2020

#### Highlights

The number of new and recaptured donors increased sharply in the second quarter, adding to the pool of active supporters for 2020.

The latest data shows that despite a sharp decline in the number of new 2019 donors retained in 2020, the number of repeat donors retained or recaptured from previous years increased.

Year-to-date response and retention metrics indicate how new single gift, existing, and lapsed donors are responding.

Year-to-date Fundraising Performance. All Rights Reserved.

#### Second Quarter Donors YTD (As % 2019 Total)

Page 2.