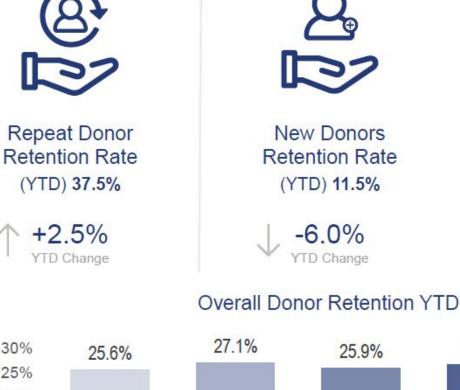

#### Highlights

The increase in the number of repeat donors retained offset the decline in new donors retained for an overall increase of 1.8% in donor retention.

With fluctuations in the numbers of donors these retention metrics are illustrative of how effective the sector is at engaging donors.

Year-to-date retention metrics indicate what percentage of existing and lapsed donors from previous years are giving again.

Year-to-date Fundraising Performance. All Rights Reserved.

⇒FUNDRA SING

**EFFECTIV NESS** 

Recapture Rate (YTD) 2.1%

↓ -2.1% YTD Change