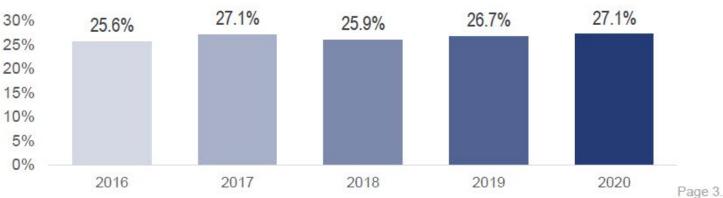

### Retention

Year-to-Date Nonprofit Sector Trends 01/01/2020-06/30/2020

#### Highlights

The increase in the number of repeat donors retained offset the decline in new donors retained for an overall increase of 1.8% in donor retention.

With fluctuations in the numbers of donors these retention metrics are illustrative of how effective the sector is at engaging donors.

Year-to-date retention metrics indicate what percentage of existing and lapsed donors from previous years are giving again.

Year-to-date Fundraising Performance. All Rights Reserved.

⇒FUNDRA SING

**EFFECTIV NESS** 