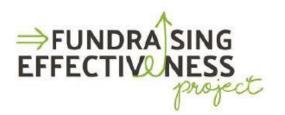

### Retention

Year-to-Date Nonprofit Sector Trends 01/01/2020-06/30/2020

#### Highlights

The increase in the number of repeat donors retained offset the decline in new donors retained for an overall increase of 1.8% in donor retention.

With fluctuations in the numbers of donors these retention metrics are illustrative of how effective the sector is at engaging donors.

Year-to-date retention metrics indicate what percentage of existing and lapsed donors from previous years are giving again.

Year-to-date Fundraising Performance. All Rights Reserved.

⇒FUNDRA SING

**EFFECTIV NESS** 

Recapture Rate (YTD) 2.1%

↓ -2.1% YTD Change