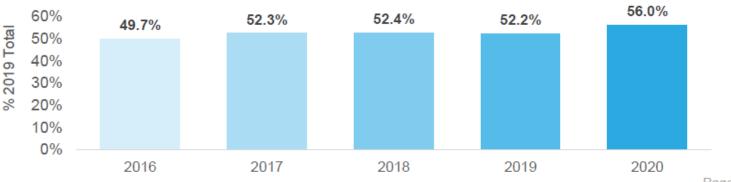

#### Second Quarter Donors YTD (As % 2019 Total)

Page 2.

#### Highlights

The number of new and recaptured donors increased sharply in the second quarter, adding to the pool of active supporters for 2020.

The latest data shows that despite a sharp decline in the number of new 2019 donors retained in 2020, the number of repeat donors retained or recaptured from previous years increased.

Year-to-date response and retention metrics indicate how new single gift, existing, and lapsed donors are responding.

Year-to-date Fundraising Performance. All Rights Reserved.