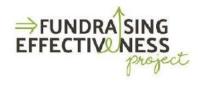

### Donors

Year-to-Date Nonprofit Sector Trends 01/01/2020-06/30/2020

#### Highlights

The number of new and recaptured donors increased sharply in the second quarter, adding to the pool of active supporters for 2020.

The latest data shows that despite a sharp decline in the number of new 2019 donors retained in 2020, the number of repeat donors retained or recaptured from previous years increased.

Year-to-date response and retention metrics indicate how new single gift, existing, and lapsed donors are responding.

Year-to-date Fundraising Performance. All Rights Reserved.

#### Second Quarter Donors YTD (As % 2019 Total)

Page 2.