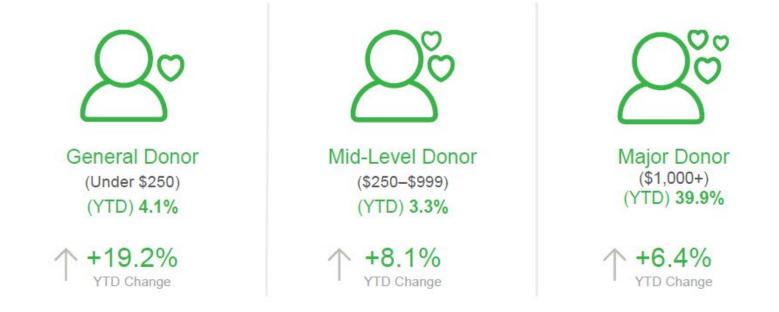

### **Donations**

Year-to-Date Nonprofit Sector Trends 01/01/2020–06/30/2020

of 2019 Total

#### Highlights

Leading the charge, general donors giving gifts less than \$250 have come out in a huge way during the pandemic. While gains are apparent across all levels of giving, the greatest increase in the number of gifts is seen among donors giving smaller gifts.

Year-to-date donor level metrics indicate how the number of gifts from all donor levels has changed from the previous year.

Year-to-date Fundraising Performance. All Rights Reserved.